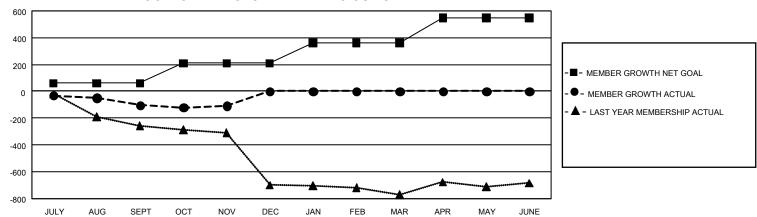

## GOALS AND ACTUAL MEMBERS CUMULATIVE

| DROPPED CLUBS: 5 |     | 93 CLUBS OF 262 ADDED 1 OR<br>MORE NEW MEMBERS | GENDER DISTRIBUTION                |                |  |
|------------------|-----|------------------------------------------------|------------------------------------|----------------|--|
|                  |     |                                                | MALE                               | 3,169 (46.74%) |  |
|                  |     |                                                | FEMALE                             | 3,590 (52.95%) |  |
| DROPPED MEMBERS  |     |                                                | NON BINARY                         | 0 (0.00%)      |  |
| DECEASED         | 23  |                                                | PREFER NOT TO ANSWER               | 21 (0.31%)     |  |
| CLUB CANCELLED   | 52  |                                                | TOTAL FAMILY UNIT MEMBERS 3,0      |                |  |
| OTHER            | 357 | CLICK HERE FOR                                 | TOTAL PAINIET ONT MEMBERS          |                |  |
| TOTAL            | 432 | CUMULATIVE MEMBERSHIP DATA                     | FAMILY MEMBERS PAYING HALF DUES 1, |                |  |

## GMT Constitutional Area 3, Group F

REPORT DOES NOT INCLUDE CLUBS IN UNDISTRICTED AREAS.

| Clubs                 |               |           |               | Members               |                         |                         |                                              |
|-----------------------|---------------|-----------|---------------|-----------------------|-------------------------|-------------------------|----------------------------------------------|
| RESULTS FOR 2022-2023 |               |           |               | RESULTS FOR 2022-2023 |                         |                         |                                              |
| QUARTER               | NEW CLUB GOAL | NEW CLUBS | DROPPED CLUBS | QUARTER MEN           | MBER GROWTH NET<br>GOAL | MEMBER GROWTH<br>ACTUAL | DROPPED MEMBERS ACTUAL (including transfers) |
| JULY/AUG/SEPT         | 6             | 1         | 3             | JULY/AUG/SEPT         | 60                      | 175                     | 249                                          |
| OCT/NOV/DEC           | 15            | 0         | 2             | OCT/NOV/DEC           | 150                     | 187                     | 183                                          |
| JAN/FEB/MAR           | 15            | 0         | 0             | JAN/FEB/MAR           | 150                     | 0                       | 0                                            |
| APR/MAY/JUNE          | 15            | 0         | 0             | APR/MAY/JUNE          | 188                     | 0                       | 0                                            |