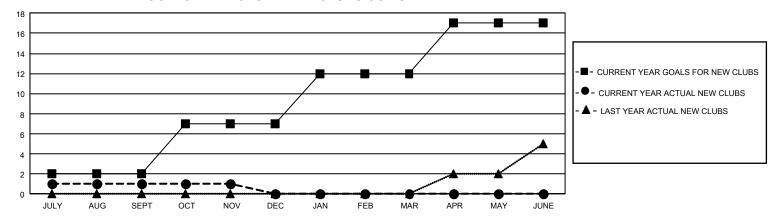

## GOALS AND ACTUAL NEW CLUBS CUMULATIVE

## GMT Constitutional Area 3, Group F

REPORT DOES NOT INCLUDE CLUBS IN UNDISTRICTED AREAS.

| Clubs                 |               |           |               | Members               |                         |                         |                                              |
|-----------------------|---------------|-----------|---------------|-----------------------|-------------------------|-------------------------|----------------------------------------------|
| RESULTS FOR 2022-2023 |               |           |               | RESULTS FOR 2022-2023 |                         |                         |                                              |
| QUARTER               | NEW CLUB GOAL | NEW CLUBS | DROPPED CLUBS | QUARTER MEN           | MBER GROWTH NET<br>GOAL | MEMBER GROWTH<br>ACTUAL | DROPPED MEMBERS ACTUAL (including transfers) |
| JULY/AUG/SEPT         | 6             | 1         | 3             | JULY/AUG/SEPT         | 60                      | 175                     | 249                                          |
| OCT/NOV/DEC           | 15            | 0         | 2             | OCT/NOV/DEC           | 150                     | 187                     | 183                                          |
| JAN/FEB/MAR           | 15            | 0         | 0             | JAN/FEB/MAR           | 150                     | 0                       | 0                                            |
| APR/MAY/JUNE          | 15            | 0         | 0             | APR/MAY/JUNE          | 188                     | 0                       | 0                                            |